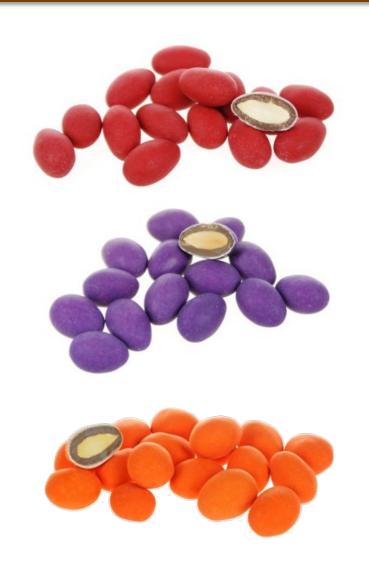

## Chocolate, Peanuts and Liquorice

A selection of options all colours you wish for | unicorn | marbled | mixes