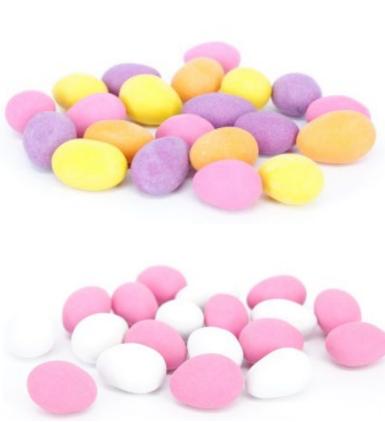

## Chocolate, Peanuts and Liquorice

A selection of options all colours you wish for | unicorn | marbled | mixes