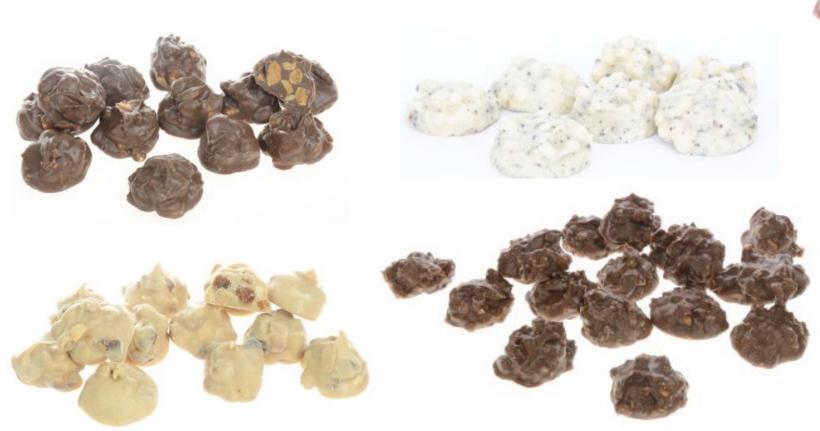

#### Clusters

#### A selection of options

all types of chocolate and nuts | peanuts | caramel sea salt | cocos crips | muesli | cookies | fruits | corn | popping candy | confetti | many flavours