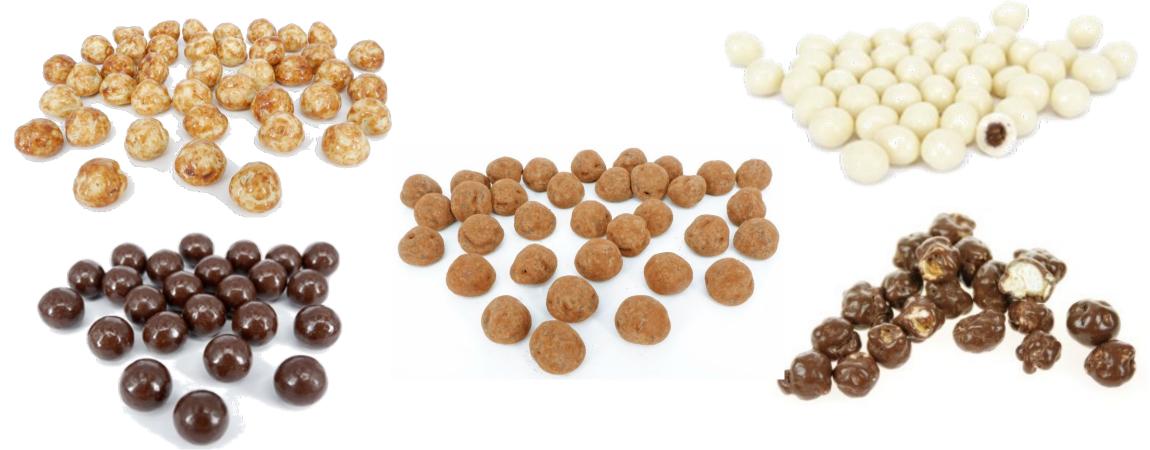

#### Almonds and Hazelnuts

# More nutty inspiration

A selection of options

pecan | cashews | walnuts | peanuts | brazil nut | macadamia | rich mixes