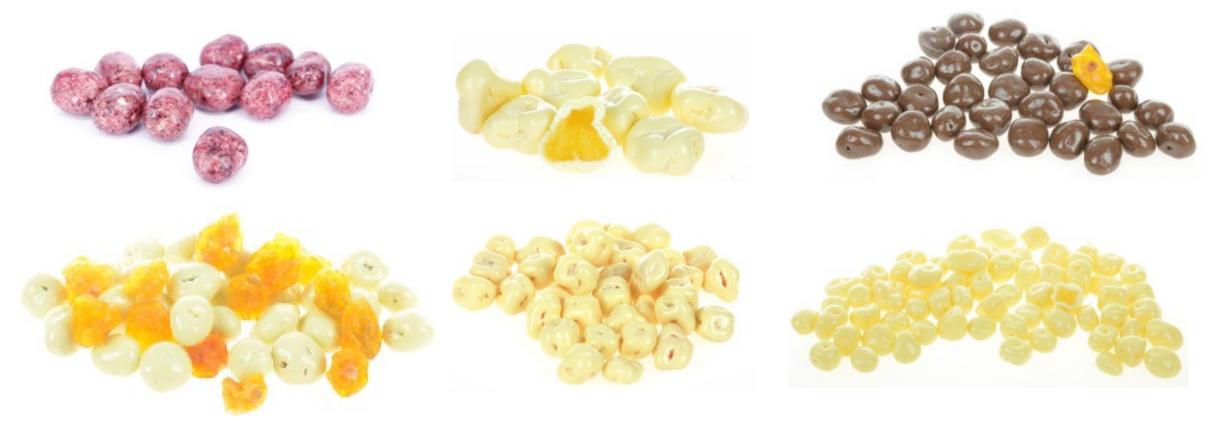

#### Exotic fruits

A selection of options
all types of chocolate | yoghurt | marbled | rich exotic mixes

# Liquorice

A selection of options

#### Popcorn, Cookie dough, coffee beans and honeycomb

A selection of options

all types of chocolate | yoghurt | cookie dough | many flavours | rich mixes