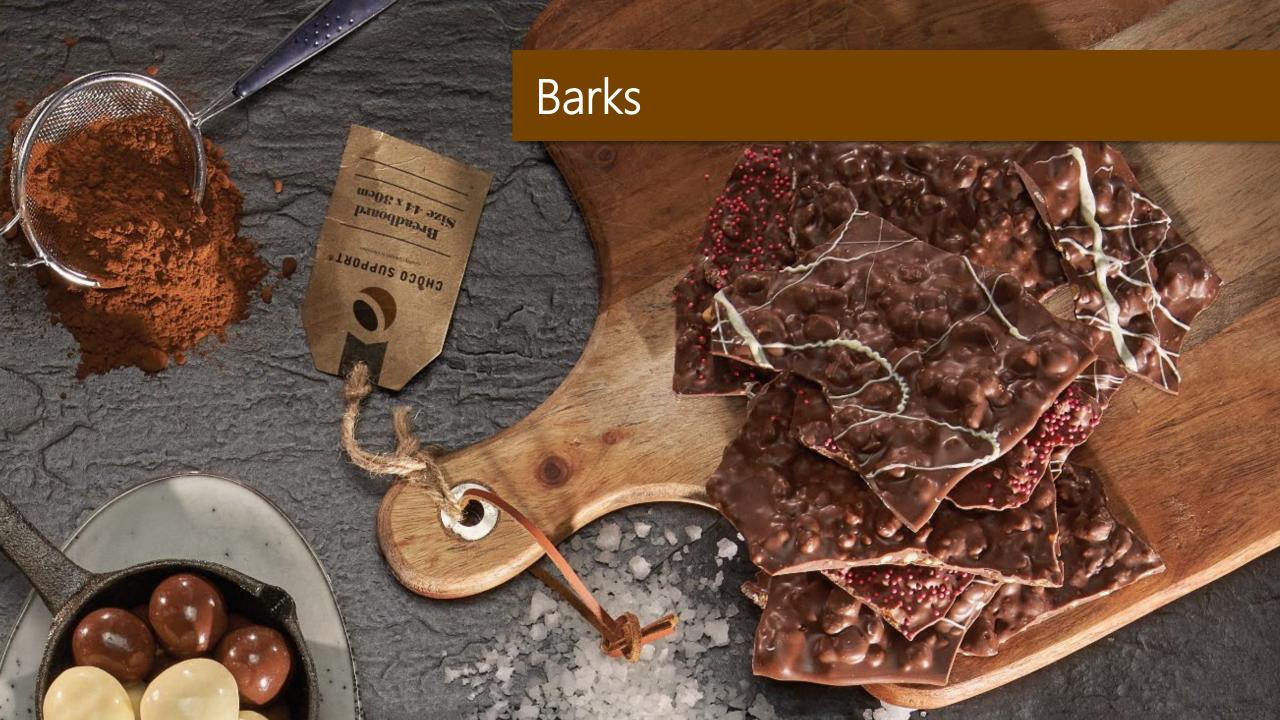

### Barks

A selection of options
all types of chocolate | nuts | fruits | caramel seasalt | meringue | coconut | pretzels | corn