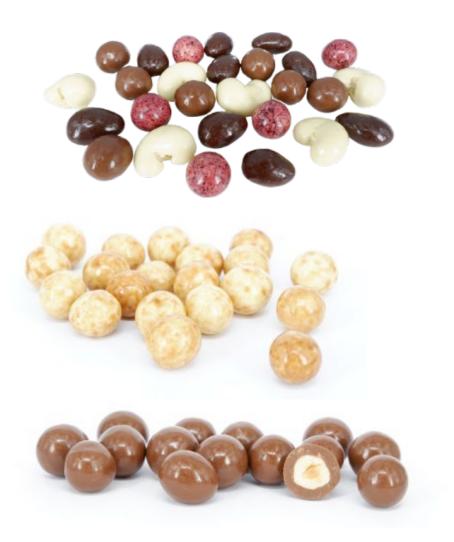

# More nutty inspiration

A selection of options

pecan | cashews | walnuts | peanuts | brazil nut | macadamia | rich mixes