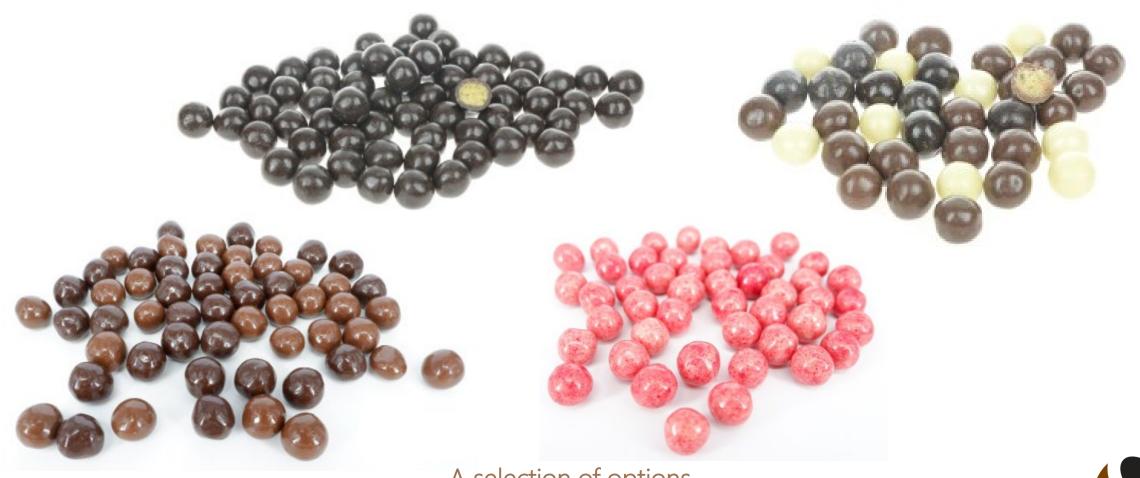

#### Almonds and Hazelnuts

# More nutty inspiration

A selection of options

pecan | cashews | walnuts | peanuts | brazil nut | macadamia | rich mixes

#### Freeze dried Fruits

A selection of options
all types of chocolate | various fruits | beet flakes | yoghurt | rich mixes

#### Fruits

A selection of options
all types of chocolate en fruits | yoghurt | rich mixes

#### Exotic fruits

A selection of options
all types of chocolate | yoghurt | marbled | rich exotic mixes