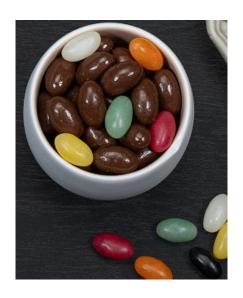

## Chocolate, Peanuts and Liquorice

A selection of options all colours you wish for | unicorn | marbled | mixes