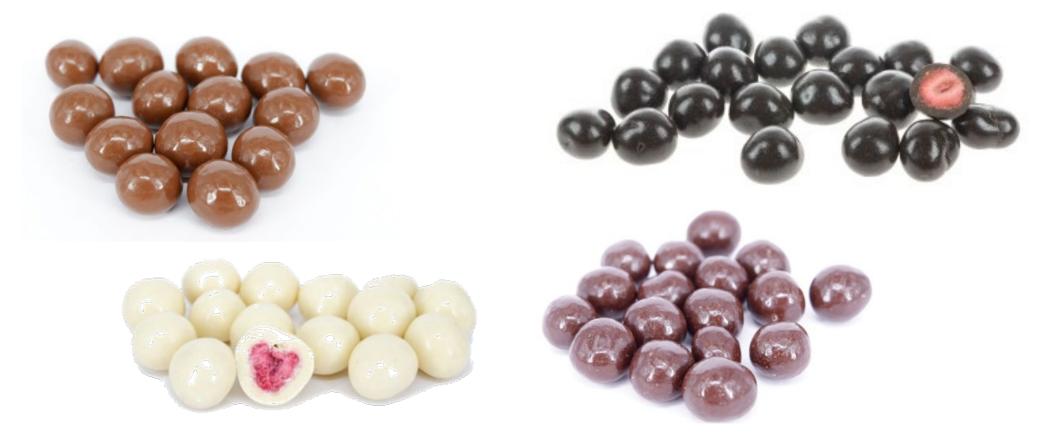

### Barks

A selection of options
all types of chocolate | nuts | fruits | caramel seasalt | meringue | coconut | pretzels | corn