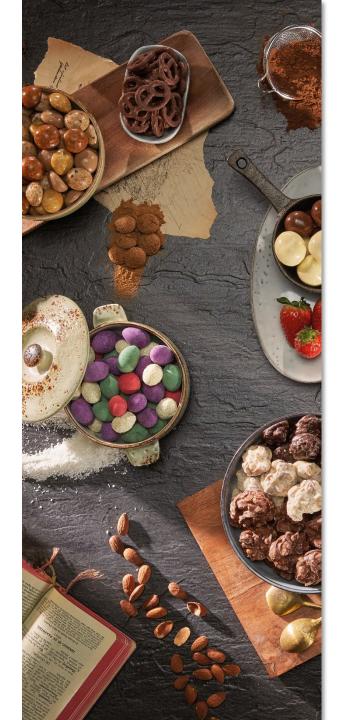

# Quality concepts in chocolate

Choco Support is a well-known producer of chocolate and sugar-coated dragees, clusters, enrobed products and chocolate barks. Richly filled with ingredients of the highest quality. Our extensive product range includes not only the traditional chocolate-coated nuts and subtropical fruits; we also use an entire range of freeze-dried fruit, liquorice, popcorn, protein crispies and many more innovative centers.

This brochure gives an impression of the possibilities... but much more is possible! We'd love to hear how we can inspire you!