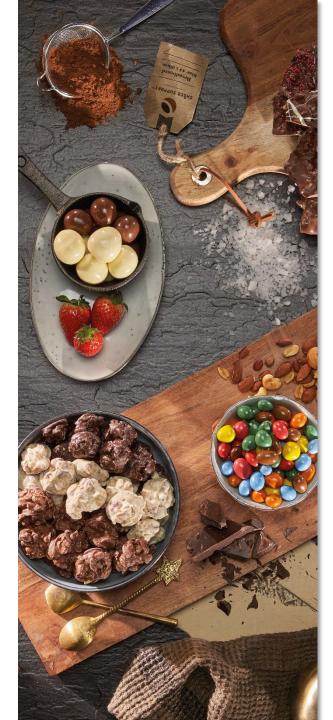

# Quality concepts in chocolate

Choco Support is a well-known producer of chocolate and sugar-coated dragees, clusters, enrobed products and chocolate barks. Richly filled with ingredients of the highest quality. Our extensive product range includes not only the traditional chocolate-coated nuts and subtropical fruits; we also use an entire range of freeze-dried fruit, liquorice, popcorn, protein crispies and many more innovative centers.

This brochure gives an impression of the possibilities... but much more is possible! We'd love to hear how we can inspire you!