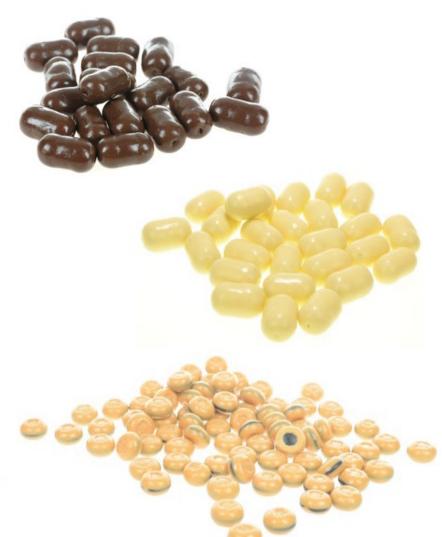

# Spiced cookies

A selection of options

all types of chocolate | caramel seasalt | many flavours | mixes

#### Clusters

#### A selection of options

all types of chocolate and nuts | peanuts | caramel sea salt | cocos crips | muesli | cookies | fruits | corn | popping candy | confetti | many flavours