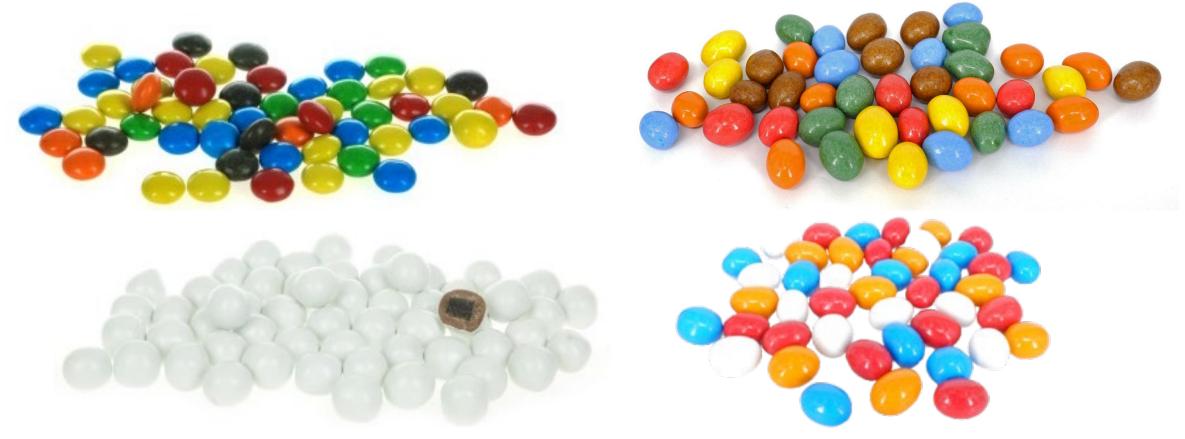

## Chocolate, Peanuts and Liquorice

A selection of options all colours you wish for | unicorn | marbled | mixes