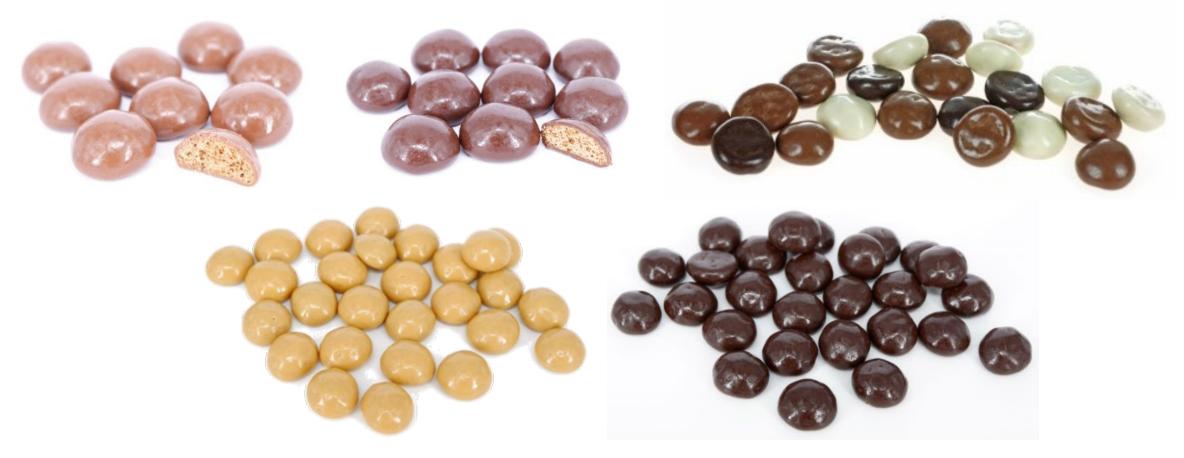

#### Vienna almonds

## Chocolate, Peanuts and Liquorice

A selection of options all colours you wish for | unicorn | marbled | mixes