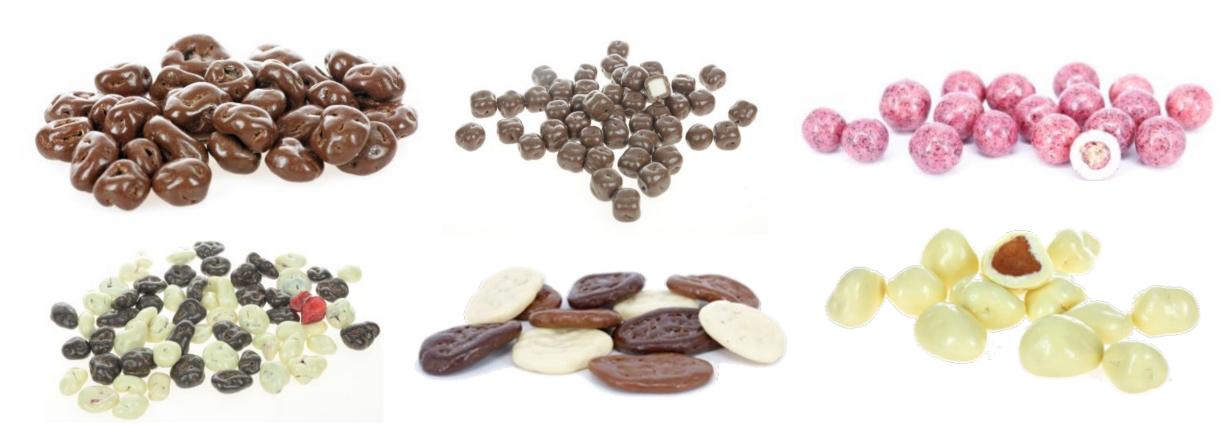

#### Almonds and Hazelnuts

# More nutty inspiration

A selection of options

pecan | cashews | walnuts | peanuts | brazil nut | macadamia | rich mixes

#### Freeze dried Fruits

A selection of options
all types of chocolate | various fruits | beet flakes | yoghurt | rich mixes

#### Fruits

A selection of options
all types of chocolate en fruits | yoghurt | rich mixes

#### Exotic fruits

A selection of options
all types of chocolate | yoghurt | marbled | rich exotic mixes