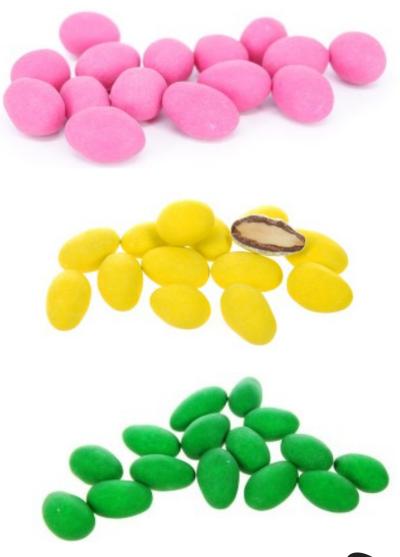

retzel, corn, candy







# Grain crispies



A selection of options

all types of chocolate | yoghurt | caramel | many flavours | mixes

#### Cornflakes and Cereals



A selection of options

all types of chocolate | multigrain flakes | yoghurt | many flavours | mixes | pillows



# Spiced cookies



A selection of options

all types of chocolate | caramel seasalt | many flavours | mixes





#### Clusters









#### A selection of options

all types of chocolate and nuts | peanuts | caramel sea salt | cocos crips | muesli | cookies | fruits | corn | popping candy | confetti | many flavours



# Enrobed products







### Barks





A selection of options
all types of chocolate | nuts | fruits | caramel seasalt | meringue | coconut | pretzels | corn





#### Vienna almonds













## Chocolate, Peanuts and Liquorice



A selection of options all colours you wish for | unicorn | marbled | mixes





# 02 | Packaging

In this catalog you will find a selection of our packaging possibilities.

We like to think along to develop new qualitative concepts and cooperate with certified co-packers, which makes customization possible.

Challenge us with your ideas!





## Consumer and bulk packaging



Standing bag 30-400 grams



Quattro seal 30-400 grams



Doy bag 30-600 grams



Pillow bag 30-1000 grams



Carton box 30-250 grams



Clip bag 30-400 grams



Big bag 300-500 KG metal detection not possible



Standard outer carton with label 3-5 KG

Pallet box with bags 5-15 KG max 540 KG

# Let's meet!



Choco Support B.V. Nijverheidstraat 26 4143 HM LEERDAM

Tel: +31(