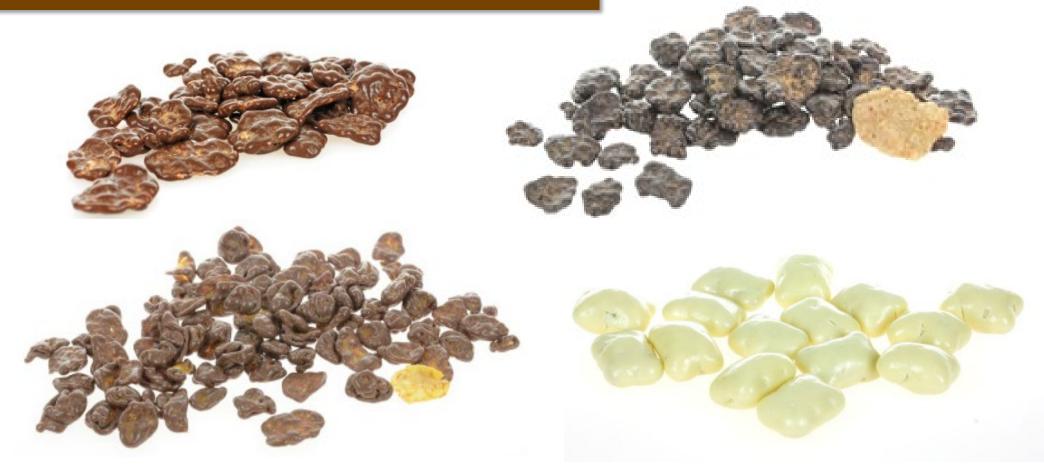

# Pretzel, corn, candy

# Grain crispies

A selection of options

all types of chocolate | yoghurt | caramel | many flavours | mixes

#### Cornflakes and Cereals

A selection of options

all types of chocolate | multigrain flakes | yoghurt | many flavours | mixes | pillows

# Spiced cookies

A selection of options

all types of chocolate | caramel seasalt | many flavours | mixes