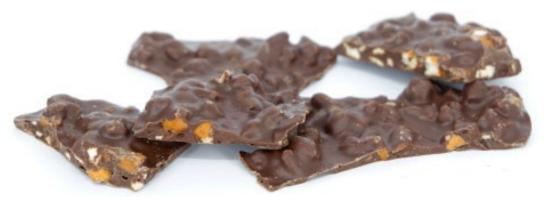

### Barks

A selection of options
all types of chocolate | nuts | fruits | caramel seasalt | meringue | coconut | pretzels | corn