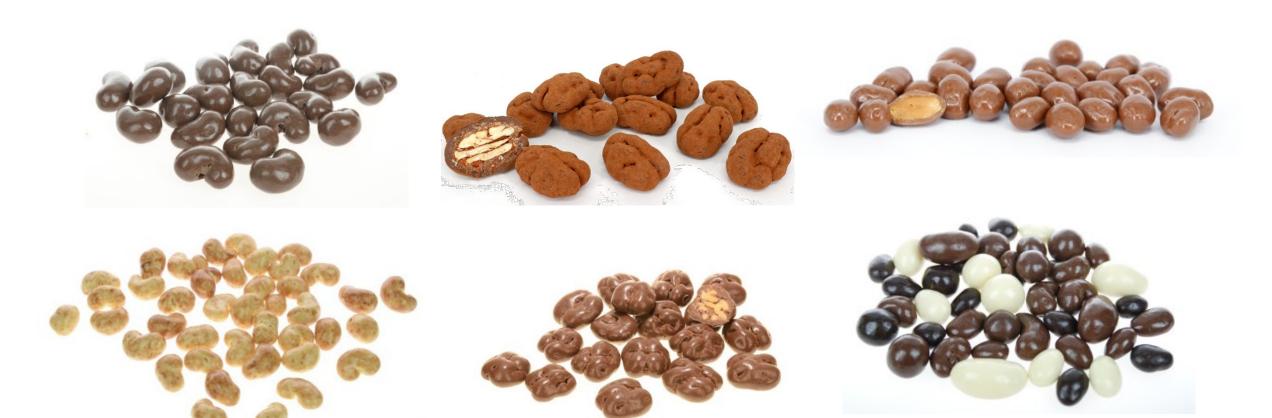

#### Clusters

#### A selection of options

all types of chocolate and nuts | peanuts | caramel sea salt | cocos crips | muesli | cookies | fruits | corn | popping candy | confetti | many flavours