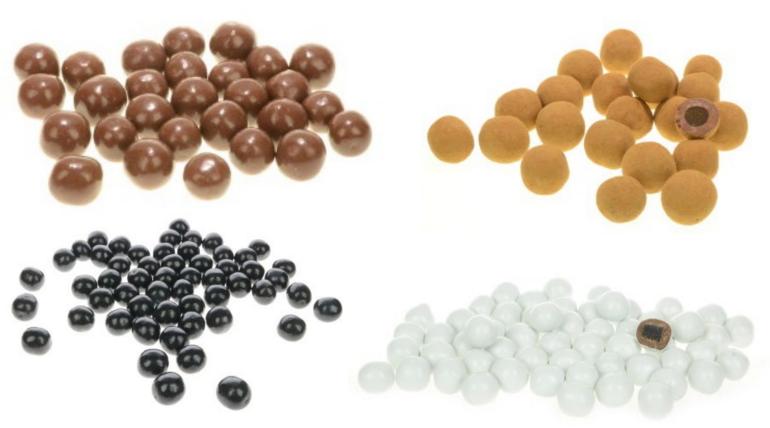

# Pretzel, corn, candy

# Grain crispies

A selection of options

all types of chocolate | yoghurt | caramel | many flavours | mixes

#### Cornflakes and Cereals

A selection of options

all types of chocolate | multigrain flakes | yoghurt | many flavours | mixes | pillows