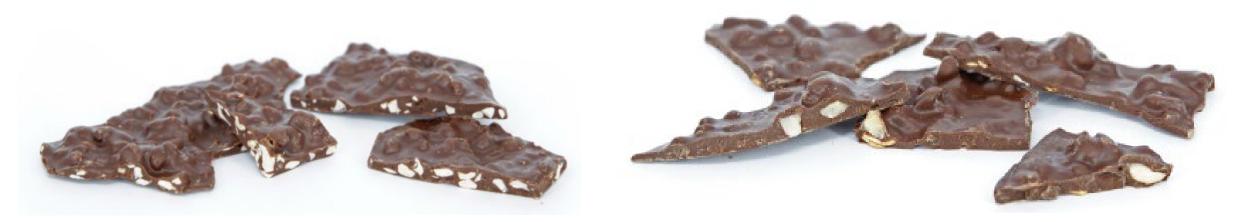

### Barks

A selection of options
all types of chocolate | nuts | fruits | caramel seasalt | meringue | coconut | pretzels | corn