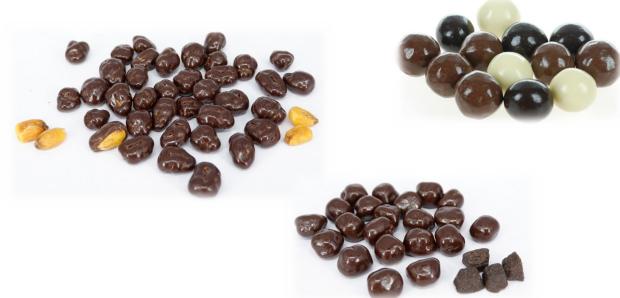

#### Clusters

#### A selection of options

all types of chocolate and nuts | peanuts | caramel sea salt | cocos crips | muesli | cookies | fruits | corn | popping candy | confetti | many flavours