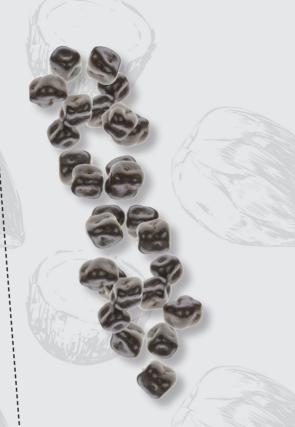

## COCONUT CUBES COVERED IN EXTRA DARK CHOCOLATE

WE HAVE COATED THESE
COCONUT CUBES WITH OUR
BEST EXTRA DARK CHOCOLATE,
CONTAINING OVER 70%
COCOA SOLIDS. THIS IS A CLASSIC
COMBINATION UPGRADED
TO THE LATEST TREND FOR
REAL CHOCOLATE LOVERS.

Article

thek like

Padkading

Storage,

'ANS

Coconut cubes 7mm gelatin free extra dark chocolate

Art. nr. 200225

6 months after production date 5 kg in a box (12 boxes per layer, 13 layers high) euro pallet