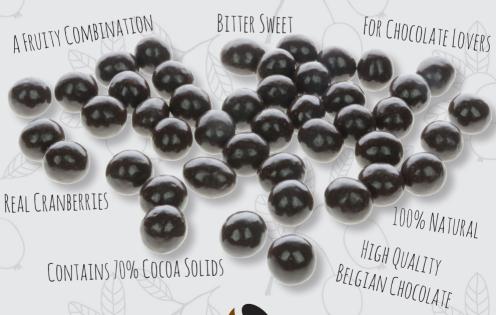

## EXTRADARK CHOCOLATE CRANBERRIES

## CRANBERRIES IN EXTRA DARK CHOCOLATE

OUR EXTRA DARK CHOCOLATE COVERED CRANBERRIES ARE A BRAND NEW WAY TO ENJOY CRANBERRIES. WHOLE FREEZE DRIED CRANBERRIES ARE GENEROUSLY DIPPED IN RICH DARK CHOCOLATE WITH 70% COCOA SOLIDS. WHAT'S NOT TO LOVE ABOUT THIS DELICIOUS TREAT?