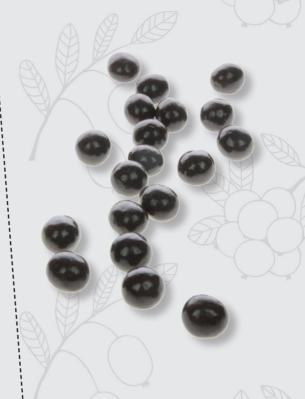

## EXTRADARK CHOCOLATE CRANBERRIES

## CRANBERRIES IN EXTRA DARK CHOCOLATE

OUR EXTRA DARK CHOCOLATE COVERED CRANBERRIES ARE A BRAND NEW WAY TO ENJOY CRANBERRIES. WHOLE FREEZE DRIED CRANBERRIES ARE GENEROUSLY DIPPED IN RICH DARK CHOCOLATE WITH 70% COCOA SOLIDS. WHAT'S NOT TO LOVE ABOUT THIS DELICIOUS TREAT?